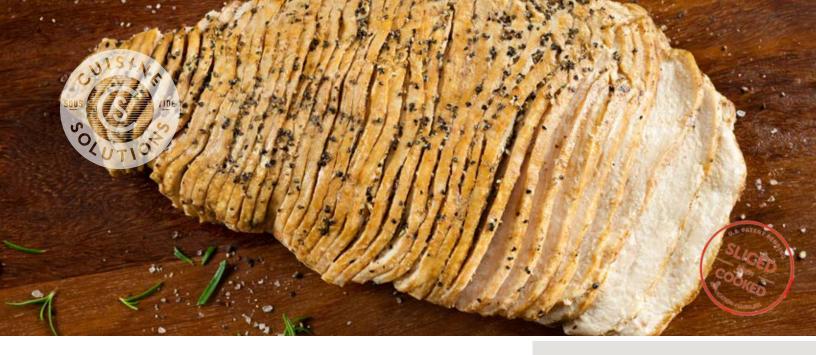

## **Sliced Roasted Turkey Breast**

Served hot or cold, our roasted turkey breast comes conveniently presliced for a variety of dishes.

Item Number: 2003618 Target Weight: Random Pack Size: 5 Multipacks/Case Net Case Weight: CATCH

Ingredients: Turkey Breast, Water, Canola Oil, Salt, Black Pepper