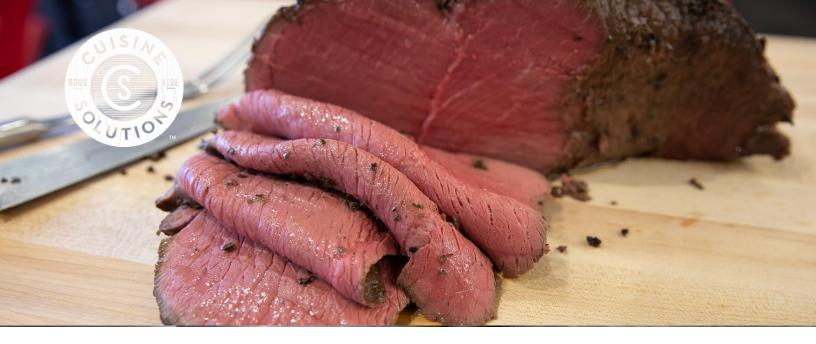

# **Herb Crusted Roast Beef**

Item Number: 05638 UPC: 705044056388

**Item Type:** Frozen

Pack Size: 1 Pouches/Case, 3

Pouches/Case

Target Pouch Weight: 7.9 lb

Case Net Weight: 23.6 lb CATCH WEIGHT Case Dimensions: 12.6 in x 10.6 in x 10.7 in