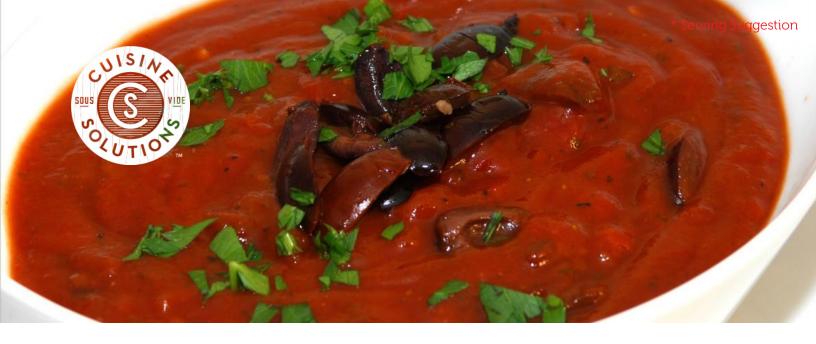

# **Smoky Tomato Sauce**

Smoky and flavorful, this versatile sauce, featuring tomatoes, shallots, and red wine, can be served hot or cold.

**Pouch Target Weight:** 32.00 oz + 2.00 oz Item Number: 03708

**UPC:** 705044037080 Case Net Weight: 16 lb

Case Dimensions: 12 in x 11.1 in x 6.8 in Item Type: Frozen

Pallet Config.:  $12 \times 5 = 60$  cases Pack Size: 8 Pouches/Case

Ingredients: Diced Tomato In Tomato Juice (tomatoes, tomato juice, salt, calcium chloride, citric acid), Shallots, Water, Red Wine (contains sulfites), Vegetable Oil (canola oil, extra virgin olive oil), Garlic, Sugar, Salt, Vegetable Base (vegetable (carrots, celery, onion), cane sugar, canola oil, salt, dried potato, yeast extract, natural flavor), Modified Corn Starch, Basil, Liquid Smoke (water, natural liquid smoke), White Pepper.